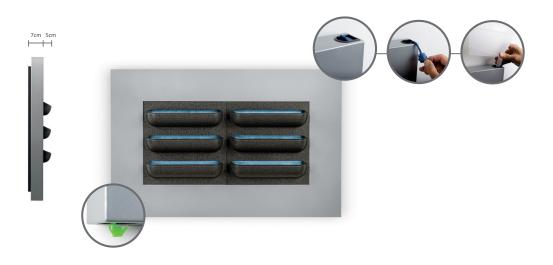

### Plant picture in various sizes

The patented LivePicture is a unique combination of innovation, design and greenery. LivePicture is a picture made of high-quality materials, including a powder-coated steel frame and a system of interchangeable plant cassettes. The watering system included in the frame is enough to water the plants for four to six weeks. This innovative system does not require electricity or a pump to provide the right amount of water and nutrients to the plants. Choose different types of plants to experiment artistically with foliage and colour patterns. A custom-designed LivePicture enhances any living, learning or working environment and adds all the positive features of living greenery.

#### **FEATURES**

- Fast and easy installation
- Integrated watering system
- No electricity or pump required
- Water tank for four to six weeks
- Includes full and empty indicators
- Interchangeable plant cassettes
- Fully recyclable
- Interchangeable frame
- Can be installed on nearly every type of wall

#### **TECHNICAL INFORMATION**

DIMENSIONS (L x H x D)

LivePicture is available in five sizes. LivePicture 1 : 72 x 72 x 7 cm LivePicture 2 : 112 x 72 x 7 cm LivePicture 3 : 152 x 72 x 7 cm LivePicture 4 : 192 x 72 x 7 cm LivePicture XL : 112 x 170 x 7 cm